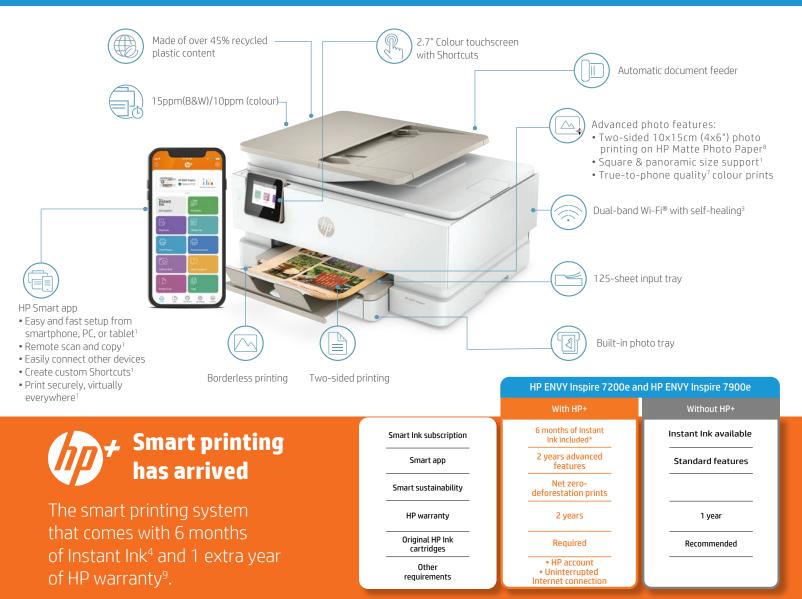

## Built for productivity and play

Seamless high-quality photo and document printing with a built-in photo tray and automatic document feeder (ADF on 7900e only).

### Memories made modern

Bring photos to life with true-to-phone quality and in a variety of sizes—all with the HP Smart app.<sup>1</sup>

### Make it easy to do it all

Stay on task with easy wireless setup, customizable touchscreen Shortcuts<sup>2</sup>, and self-healing Wi-Fi<sup>®</sup>.<sup>3</sup>

### Never run out and save up to 70% with Instant Ink

Never run out of ink with hassle-free delivery and recycling while saving up to 70%.<sup>5,6</sup>

### HP+ Smart printing has arrived

The smart printing system that comes with 6 months of Instant Ink<sup>4</sup> and 1 extra year of HP warranty.<sup>9</sup>

## HP ENVY Inspire 7900e feature highlights