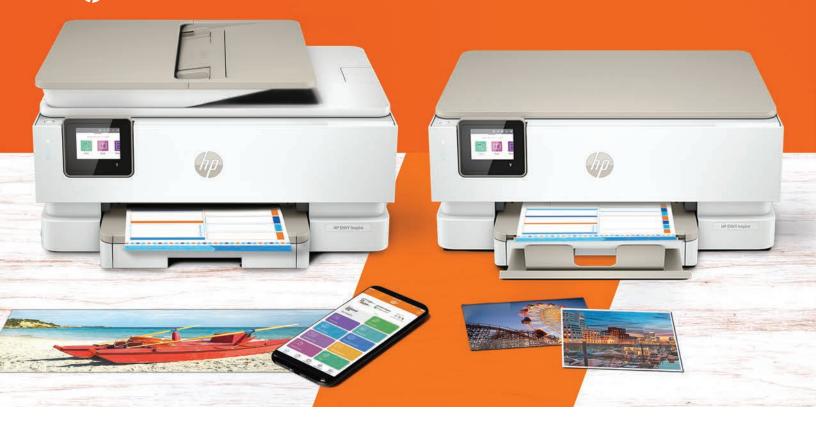

# Everything you need in a home printer

HP ENVY Inspire 7200e and HP ENVY Inspire 7900e series

fp<sup>+</sup> Smart printing has arrived

Work, learn and create with the printer that prints everything so you can tackle anything. Easily create, edit, and print high-quality photos and documents with time-saving organization features.

## Built for productivity and play

Seamless high-quality photo and document printing with a built-in photo tray and automatic document feeder (ADF on 7900e only).

### Memories made modern

Bring photos to life with true-to-phone quality and in a variety of sizes—all with the HP Smart app.<sup>1</sup>